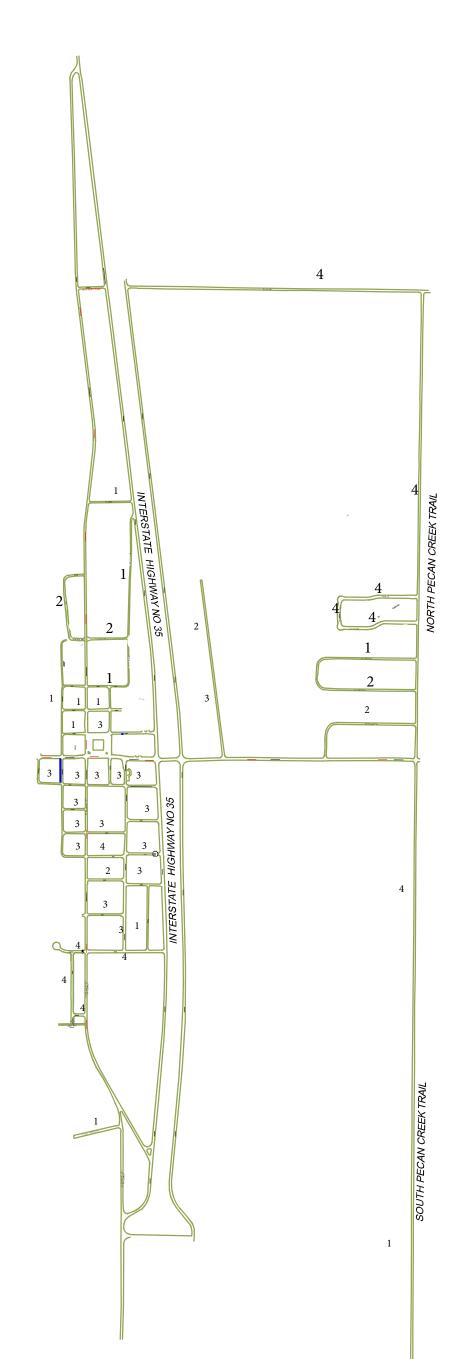

## Street Exhibit

#1 Street list: North half of Old Spanish Trail Armstrong Wilson Center St. Reavis St (West of Square) Allen St N. Hill St. Robinson St. Spring Creek Estate S. Pecan Trail from City park South

#2 Street List: South Half of Old Spanish Trail Monterrey Trail Gibson Lane (North of CCP2 Barn) Cross St. High St. 4th St.( West of Church St.)

#3 Street List:

Gibson Lane ( South of CCP2 Barn) Reavis St West St. S. Hill St. Williams 2nd St. 3rd St. (West of Lee St. and East of Church St.) 4th St. (East of Church St. ) Fifth St. Church St.

#4 Street List: Maverick Trail Horseshoe Bend Lariat Lane 3rd St. ( From Lee to Church St. ) Newton St. Hadley Lane Davidson St. Krahl N Pecan Creek Trail S. Pecan Creek Trail till City Park